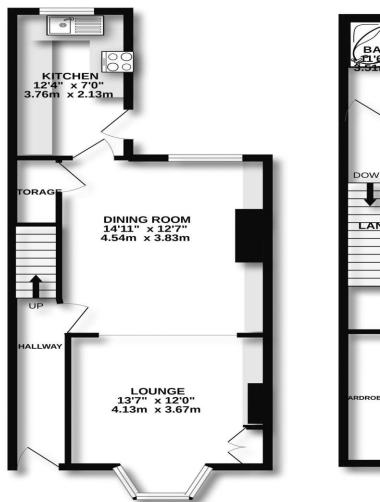

GROUND FLOOR 486 sq.ft. (45.1 sq.m.) approx.

1ST FLOOR 475 sq.ft. (44.1 sq.m.) approx.

TOTAL FLOOR AREA: 960 sq.ft. (89.2 sq.m.) approx.

Whilst every attempt has been made to ensure the accuracy of the floorplan contained here, measurements of doors, windows, rooms and any other terms are approximate and no responsibility is taken for any error, omission or mis-statement. This plan is for illustrative purposes only and should be used as such by any prospective purchaser. The services, systems and appliances shown have not been tested and no guarantee as to their operability or efficiency can be given.