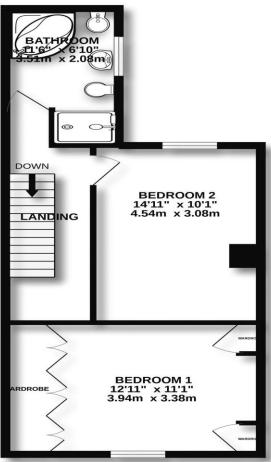

### **DESCRIPTION**

New to the market with the benefit of NO CHAIN is this spacious two-bedroom terraced property. Ormskirk Road is simply bursting with potential therefore early viewings are highly recommended to avoid disappointment. Internally the accommodation is arranged across two floors and in brief comprises of; a welcoming reception hallway, a large open plan lounge/ diner, and the fitted kitchen. To the first floor, the landing area gives access to two double bedrooms and the large family bathroom. Externally you will find a yard to the rear. Locally the accommodation within walking distance to good shops, amenities, schools and transport links. Call us today to arrange a viewing. NO CHAIN.

GROUND FLOOR 486 sq.ft. (45.1 sq.m.) approx.

1ST FLOOR 475 sq.ft. (44.1 sq.m.) approx.

TOTAL FLOOR AREA: 960 sq.ft. (89.2 sq.m.) approx.

Whilst every attempt has been made to ensure the accuracy of the floorplan contained here, measurements of doors, windows, rooms and any other terms are approximate and no responsibility is taken for any error, omission or mis-statement. This plan is for illustrative purposes only and should be used as such by any prospective purchaser. The services, systems and appliances shown have not been tested and no guarantee as to their operability or efficiency can be given.